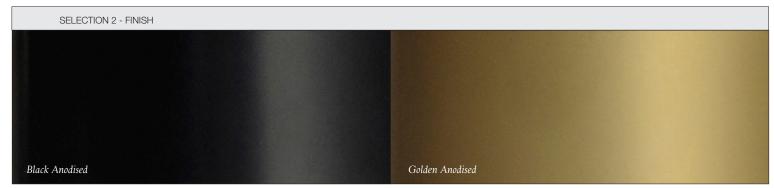

## Typography CILON LAYER

PRODUCT TECHNICAL SPECIFICATION

NAME: CILON LAYER MATERIALS & FINISH: ANODISED ALUMINIUM // ACRYLIC DIFFUSER

DESIGN: STUDIO TRULY TRULY X RAKUMBA LIGHT SOURCE: INTEGRATED TRIDONIC LED // 7.8W // 970lm (MODULE) // 3000K // CR180