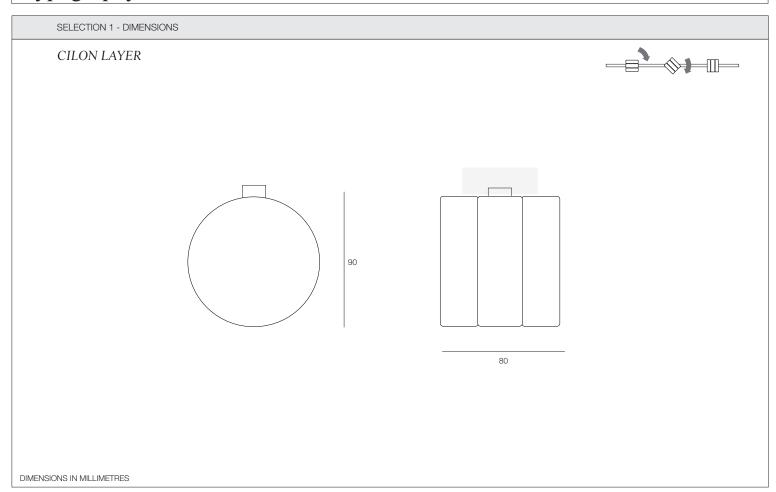

## Typography CILON LAYER

PRODUCT TECHNICAL SPECIFICATION

NAME: CILON LAYER MATERIALS & FINISH: ANODISED ALUMINIUM // ACRYLIC DIFFUSER

DESIGN: STUDIO TRULY TRULY X RAKUMBA LIGHT SOURCE: INTEGRATED TRIDONIC LED // 7.8W // 970lm (MODULE) // 3000K // CR180

POWERED FROM 48VDC RAIL (REFER TYPOGRAPHY SYSTEM DATA SHEET) STYLE: AREA ILLUMINATION WEIGHT: 450g DIMMING:

OPTION - SWITCH-DIM (ALL LUMINAIRES ON A SHARED CIRCUIT DIM TOGETHER)

OPTION - DALI (INDEPENDENT LUMINAIRE OR SUBGROUP DIMMING ON A SHARED CIRCUIT)

SUSPENSION: TYPOGRAPHY RAIL (REFER TO SYSTEM DATA SHEET)

Studio Truly Truly is a design studio operating from the Netherlands, founded by Australian designers Joel & Kate Booy. Positioned on the interface between industry and art, the studio specialises in creating artistic products for the living environment.