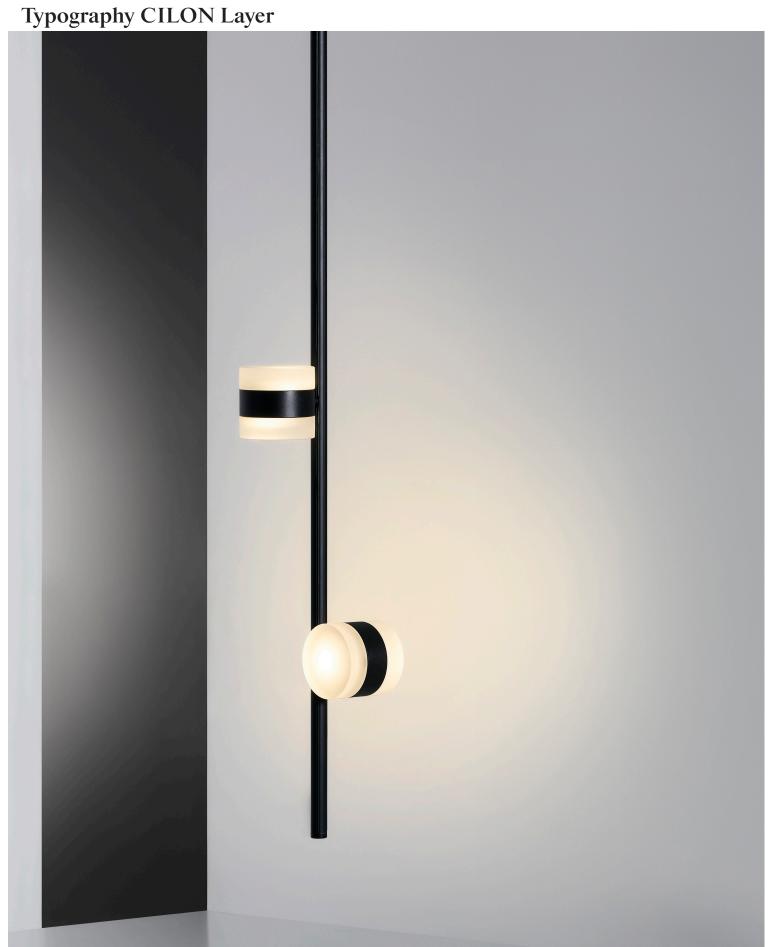

## Typography CILON LAYER

PRODUCT TECHNICAL SPECIFICATION

NAME: CILON LAYER MATERIALS & FINISH: ANODISED ALUMINIUM // ACRYLIC DIFFUSER

DESIGN: STUDIO TRULY TRULY X RAKUMBA LIGHT SOURCE: INTEGRATED TRIDONIC LED // 7.8W // 970lm (MODULE) // 3000K // CR180

POWERED FROM 48VDC RAIL (REFER TYPOGRAPHY SYSTEM DATA SHEET) STYLE: AREA ILLUMINATION WEIGHT: 450g DIMMING:

OPTION - SWITCH-DIM (ALL LUMINAIRES ON A SHARED CIRCUIT DIM TOGETHER)

OPTION - DALI (INDEPENDENT LUMINAIRE OR SUBGROUP DIMMING ON A SHARED CIRCUIT)

SUSPENSION: TYPOGRAPHY RAIL (REFER TO SYSTEM DATA SHEET)

Studio Truly Truly is a design studio operating from the Netherlands, founded by Australian designers Joel & Kate Booy. Positioned on the interface between industry and art, the studio specialises in creating artistic products for the living environment.